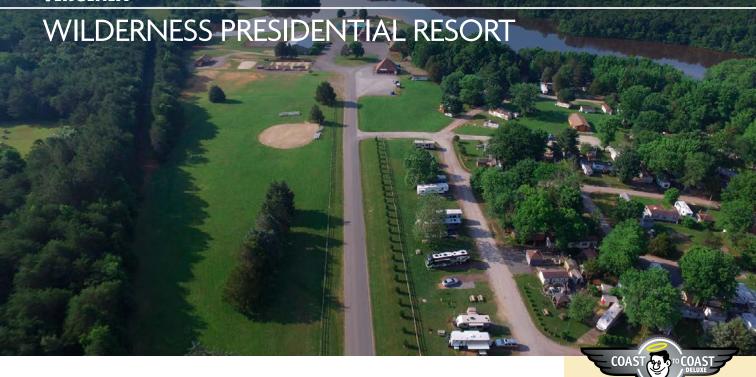

Once onsite at the 600-acre Spotsylvania, Virginia, resort, there will be nothing but peaceful memories. Set up your RV on beautiful forested land, or rent one of the Camp Cottages and enjoy waterways that crisscross the property. Open 365 days a year, the resort offers so many ways to come together and have fun with planned activities daily. This resort is ideally located only an hour's drive from Washington, D.C. So, take a day trip and explore, or stay local and see all the sites Spotsylvania has to offer.

RESORT TYPE Coast Deluxe LOCATION Spotsylvania, Virginia **SEASON** Year-round WEBSITE