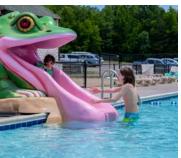

Wilderness has new exciting things happening every day. If you like all things water, the resort has two outdoor pools and an indoor aquatics center. The outdoor pools include slides, diving board, water volleyball, and a mushroom fountain. Indoor Paulson Pool is a heated lap pool and is open yearround. Water aerobics classes are available. Take your body through its paces at the new Adventure Park. It's family fun for everyone.